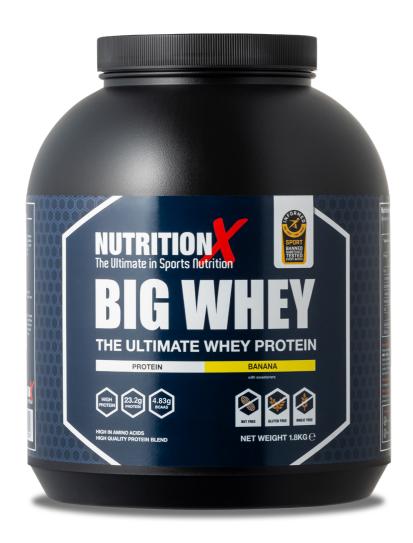

## Big Whey

Net Weight 1.8kg

oer tub

CHOCOLATE

TRAWBERRY

VANILLA

BANANA

MINT CHOCOLATE

1 High protein powder formula

- 2 Reduces muscle breakdown
- 3 Helps with growth and repair of muscle tissue
- 4 Aids gut function

**Nutritional Values Based on Banana Flavour** 

Reference intake of an average adult (8400kJ/2000 kcal)