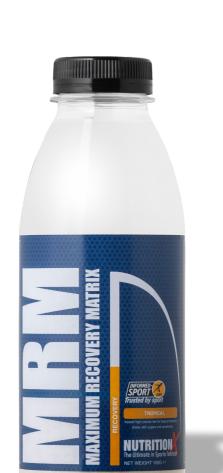

## MRM Shake & Take

- 1 Fast pre-filled bottles simply add water
- 3 Carbohydrate blend of maltodextrin and dextrose for rapid gastric emptying and glycogen replenishment
- 2 Whey protein concentrate for amino acid replenishment
- 4 Sodium to ensure maximum hydration and to reduce muscle stress

100g per bottle
15 bottles per pack

## **MAXIMUM RECOVERY ON THE GO**