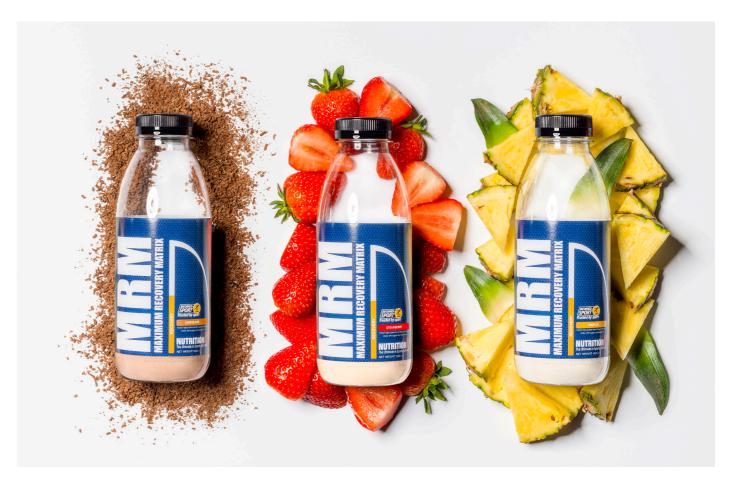

## MRM Shake & Take

- 1 Fast pre-filled bottles simply add water
- 3 Carbohydrate blend of maltodextrin and dextrose for rapid gastric emptying and glycogen replenishment
- 2 Whey protein concentrate for amino acid replenishment
- 4 Sodium to ensure maximum hydration and to reduce muscle stress

## **MAXIMUM RECOVERY ON THE GO**