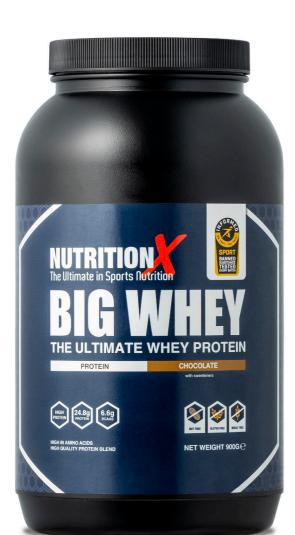

## Big Whey

Net Weight 900g

CHOCOLATE

STRAWBERRY

VANILLA

1 High protein powder formula

2 Reduces muscle breakdown

3 Helps with growth and repair of muscle tissue

## THE ULTIMATE WHEY PROTEIN