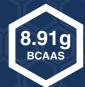

## **MAXIMUM RECOVERY MATRIX**

**Nutritional Values Based on Strawberry Flavour** Reference intake of an average adult (8400kJ/2000 kcal) Serving size: 2 scoops (100g) Servings per container: 20

| Typical Values      | Per 100g     |
|---------------------|--------------|
| Energy              | 1653kJ       |
|                     | 390kcal      |
| Fats                | 3.18g        |
| of which saturates  | 1.87g        |
| Carbohydrates       | 61.73g       |
| of which sugars     | 18.06g       |
| Protein (Dry basis) | 29.95g       |
| Salt                | 0.46g        |
|                     |              |
| Glutamic Acid       | <b>7.51g</b> |
| BCAA's              | 8.91g        |