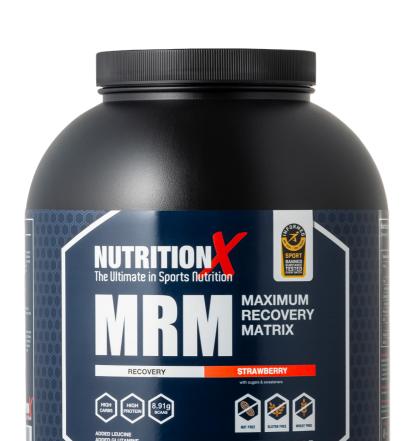

## **MRM**

CHOCOLATE

- 1 Whey protein concentrate for amino acid replenishment
- 3 Sodium to ensure maximum hydration and to reduce muscle stress

- Net Weight 2kg
- 2 Carbohydrate blend of maltodextrin and dextrose for rapid gastric emptying and glycogen replenishment
- 4 Additional leucine to help 'drive' protein synthesis

## **MAXIMUM RECOVERY MATRIX**

**Nutritional Values Based on Strawberry Flavour** Reference intake of an average adult (8400kJ/2000 kcal) Serving size: 2 scoops (100g) Servings per container: 20

| Typical Values      | Per 100g     |
|---------------------|--------------|
| Energy              | 1653kJ       |
|                     | 390kcal      |
| Fats                | 3.18g        |
| of which saturates  | 1.87g        |
| Carbohydrates       | 61.73g       |
| of which sugars     | 18.06g       |
| Protein (Dry basis) | 29.95g       |
| Salt                | 0.46g        |
|                     |              |
| Glutamic Acid       | <b>7.51g</b> |
| BCAA's              | 8.91g        |