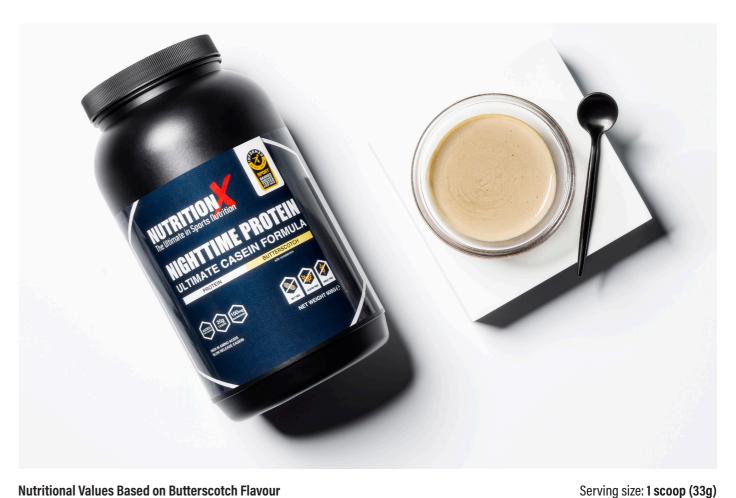

## **Nighttime Protein**

Net Weight 908g

per tub

CHOCOLATE

STRAWBERRY

BUTTERSCOTCH

- 1 Casein-based formula, with 26g of protein per 33g serving
- 3 Slow release uptake of key amino acids, ideal for night time
- 2 Unique combination of Tryptophan and Magnesium to enhance sleep quality and quantity
- Can be consumed as a shake or mousse-like pudding

## THE ULTIMATE CASEIN FORMULA

Nutritional Values Based on Butterscotch Flavour Reference intake of an average adult (8400kJ/2000 kcal)

Servings per container: 27

gredients Per 33g NRV%

| Typical Values      | Per 100g          | Per 33g<br>(Per Serving) |
|---------------------|-------------------|--------------------------|
| Energy              | 1481kJ<br>349kcal | 489kJ<br>115kcal         |
| Fats                | 1.83g             | 0.61g                    |
| of which saturates  | 0.55g             | 0.18g                    |
| Carbohydrates       | 8.33g             | 2.75g                    |
| of which sugars     | 5.04g             | 1.66g                    |
| Protein (Dry basis) | 78.89g            | 26.04g                   |
| Salt                | 0.47g             | 0.16g                    |
|                     |                   |                          |
| Glutamic Acid       | 18.18g            | 6.00g                    |
| BCAA's              | 17.06g            | 5.62g                    |